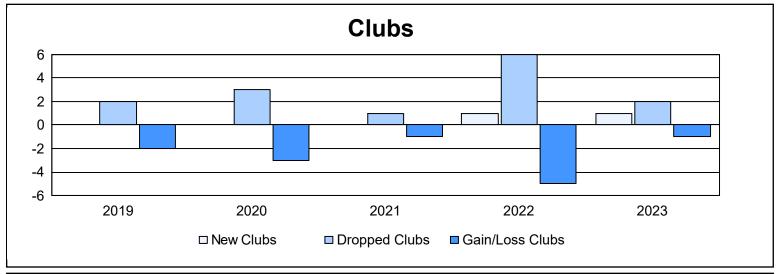

District 20 R2 As of June 2023 Cumulative

| Year      | New<br>Clubs | Dropped<br>Clubs | Gain/<br>Loss<br>Clubs | New<br>Members | Charter<br>Members | Reinstate<br>Members | Transfer<br>Members | Total<br>Member<br>Added | Total<br>Members<br>Dropped | Gain/<br>Loss<br>Members |
|-----------|--------------|------------------|------------------------|----------------|--------------------|----------------------|---------------------|--------------------------|-----------------------------|--------------------------|
| 2018-2019 | 0            | 2                | -2                     | 209            | 16                 | 3                    | 20                  | 248                      | 216                         | 32                       |
| 2019-2020 | 0            | 3                | -3                     | 207            | 3                  | 13                   | 3                   | 226                      | 287                         | -61                      |
| 2020-2021 | 0            | 1                | -1                     | 80             | 0                  | 7                    | 7                   | 94                       | 132                         | -38                      |
| 2021-2022 | 1            | 6                | -5                     | 230            | 22                 | 11                   | 3                   | 266                      | 212                         | 54                       |
| 2022-2023 | 1            | 2                | -1                     | 132            | 20                 | 9                    | 3                   | 164                      | 142                         | 22                       |
| Average   | 0            | 3                | -2                     | 172            | 12                 | 9                    | 7                   | 200                      | 198                         | 2                        |