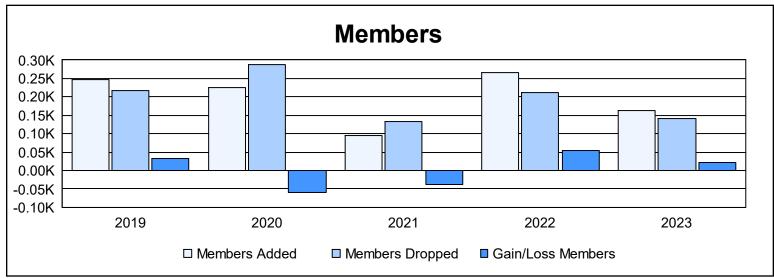

District 20 R2 As of June 2023 Cumulative

| Year      | New<br>Clubs | Dropped<br>Clubs | Gain/<br>Loss<br>Clubs | New<br>Members | Charter<br>Members | Reinstate<br>Members | Transfer<br>Members | Total<br>Member<br>Added | Total<br>Members<br>Dropped | Gain/<br>Loss<br>Members |
|-----------|--------------|------------------|------------------------|----------------|--------------------|----------------------|---------------------|--------------------------|-----------------------------|--------------------------|
| 2018-2019 | 0            | 2                | -2                     | 209            | 16                 | 3                    | 20                  | 248                      | 216                         | 32                       |
| 2019-2020 | 0            | 3                | -3                     | 207            | 3                  | 13                   | 3                   | 226                      | 287                         | -61                      |
| 2020-2021 | 0            | 1                | -1                     | 80             | 0                  | 7                    | 7                   | 94                       | 132                         | -38                      |
| 2021-2022 | 1            | 6                | -5                     | 230            | 22                 | 11                   | 3                   | 266                      | 212                         | 54                       |
| 2022-2023 | 1            | 2                | -1                     | 132            | 20                 | 9                    | 3                   | 164                      | 142                         | 22                       |
| Average   | 0            | 3                | -2                     | 172            | 12                 | 9                    | 7                   | 200                      | 198                         | 2                        |